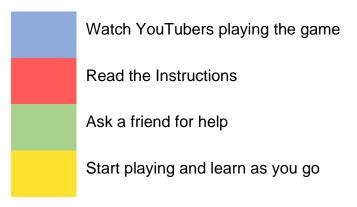

her people

Listening to others and helping them

Coming up with new ideas

### 3. When you get homework to do over the weekend, do you:

Do one that needs to be handed in first

Get it all done straight away

Complete it with friends

Plan around your hectic social life

## 4. How do you like to spend your free time?

Playing games on your phone or console

Helping out around the house

Meeting up with friends

Reading, drawing or taking photos

## 5. Two of your friends have fallen out with each other, do you:

Listen to both sides and try to sort it out

Tell them to sort it out themselves

Explain that it doesn't matter who's right

Distract from the problem by getting them involved in something they both enjoy

### 6. You have downloaded a game but don't know how to play it, do you:



## 7. You are at a theme park, do you choose the ride:

| According to how long the queue is     |
|----------------------------------------|
| According to which one is more popular |
| Because your friend wants to go on it  |
| Because it looks fun and exciting      |

# Add up how many of each colour you got and compare it to the table below: What job are you most suited to?

| Job Roles                                | Analytical | Organiser | Supportive | Creative |
|------------------------------------------|------------|-----------|------------|----------|
| Sales                                    |            |           |            |          |
| Human Resources                          |            |           |            |          |
| Marketing